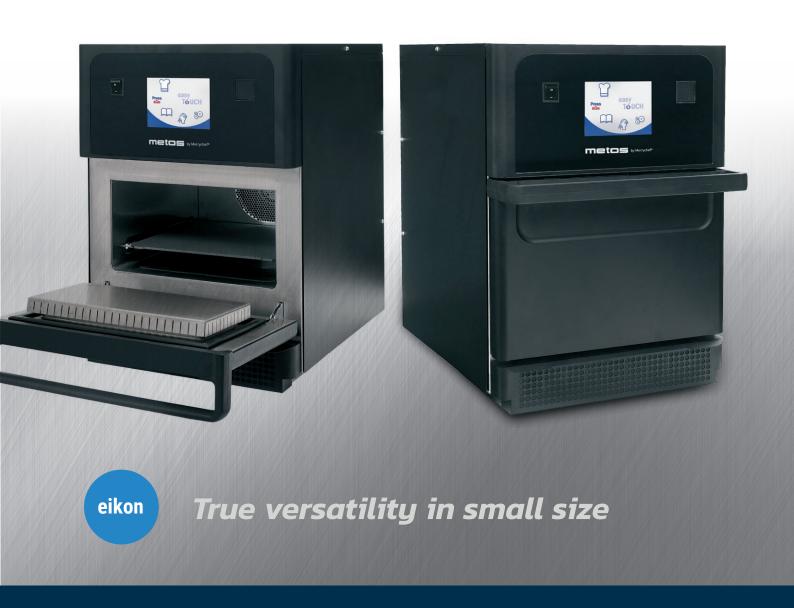

#### Develop your menu

Metos by Merrychef eikon® e1s is one of the most compact high speed ovens on the market, designed for small businesses looking to add a hot food option to their operation or improve throughput.

A single counter-top appliance, styled for front-of-house and programmed to produce high quality results for every order, with a simple touch of an icon.

Ideal to rapidly cook, toast and bake a wide choice of dishes from both fresh and frozen foods. Be it sandwiches, pastries, pizzas, vegetables, fish or meat — the new eikon e1s is the perfect way to cook, toast, grill, bake and regenerate a huge range of fresh or frozen foods.