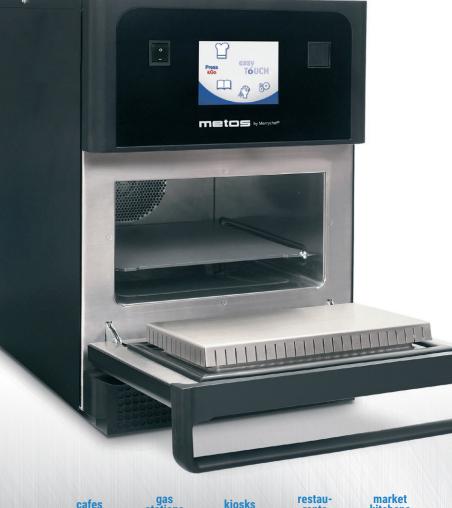

#### Develop your menu

Metos by Merrychef eikon® e1s is one of the most compact high speed ovens on the market, designed for small businesses looking to add a hot food option to their operation or improve throughput.

A single counter-top appliance, styled for front-of-house and programmed to produce high quality results for every order, with a simple touch of an icon.

Ideal to rapidly cook, toast and bake a wide choice of dishes from both fresh and frozen foods. Be it sandwiches, pastries, pizzas, vegetables, fish or meat — the new eikon e1s is the perfect way to cook, toast, grill, bake and regenerate a huge range of fresh or frozen foods.