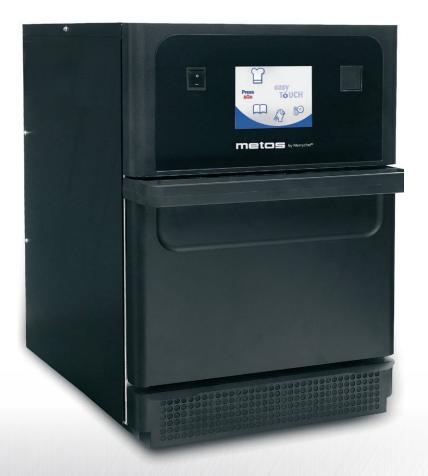

#### Develop your menu

Metos by Merrychef eikon® e1s is one of the most compact high speed ovens on the market, designed for small businesses looking to add a hot food option to their operation or improve throughput.

A single counter-top appliance, styled for front-of-house and programmed to produce high quality results for every order, with a simple touch of an icon.

Ideal to rapidly cook, toast and bake a wide choice of dishes from both fresh and frozen foods. Be it sandwiches, pastries, pizzas, vegetables, fish or meat — the new eikon e1s is the perfect way to cook, toast, grill, bake and regenerate a huge range of fresh or frozen foods.

#### **EASY TO INSTALL**

No installation costs, simply plug and play via a single phase plug. No extraction hood needed.

| Metos by Merrychef | Code    | Chamber mm  | Dimensions mm | Electric connection |
|--------------------|---------|-------------|---------------|---------------------|
| eikon e1s black    | 4571606 | 410x310x310 | 407x538x538   | 230V1NPE 2,99kW 16A |