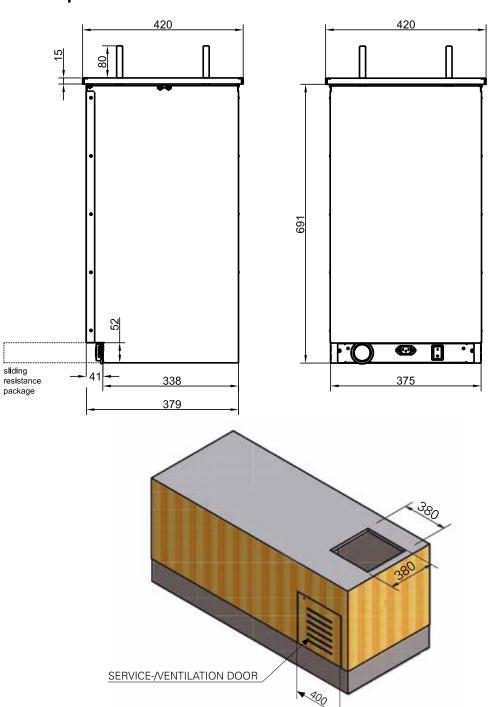

## Drop-in Plate dispenser Metos D-I LPDW-S 320 heat

Electric connection: 230V  $1 \sim 0.7$  kW 10A The length of the connection cable is 3,2 m.

When constructing the counter, an opening for the connection cable must be considered. The opening must be at least the size of a plug (diameter min. 40 mm). In addition, the edges of the opening must be finished to make sure that the connection cable is not damaged by rubbing against the opening edge.

The counter, where drop-in units are installed, must be damp-proof and strong enough to bear the appliance weight.

Net weight: D-I LPDW-S 320 25 kg