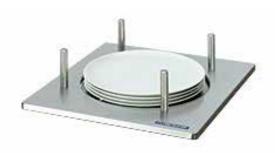

## Drop-in Plate dispenser Metos D-I LPDW-S 320 heat

Electric connection: 230V  $1 \sim 0.7$  kW 10A The length of the connection cable is 3,2 m.

When constructing the counter, an opening for the connection cable must be considered. The opening must be at least the size of a plug (diameter min. 40 mm). In addition, the edges of the opening must be finished to make sure that the connection cable is not damaged by rubbing against the opening edge.