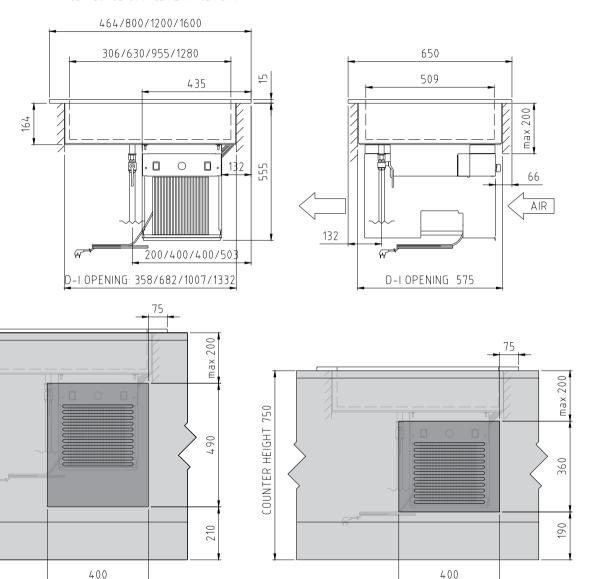

| CODE    | DROP IN OPENINGS |                | NET WEIGHT |
|---------|------------------|----------------|------------|
| 4138646 | DI-CB 450        | 358mm x 575mm  | 38 kg      |
| 4138656 | DI-CB 800        | 682mm x 575mm  | 47 kg      |
| 4138666 | DI-CB 1200       | 1007mm x 575mm | 56 kg      |
| 4138674 | DI-CB 1600       | 1332mm x 575mm | 65 kg      |

Drain: 22/16 mm
Unit is fitted with a 1 m drain hose.

The counter, where drop-in units are installed, must be damp-proof and strong enough to bear the appliance weight.

COUNTER HEIGHT 900

SERVICE- /VENTILATION DOOR
The grid must be larger in size than the condenser area, i.e. >0,09 m2. At least 50% of this area must be perforated.

Flow trough air circulation is recommended by fitting similar grid on the other side of the unit.

## CB 450/CB 800/CB 1200/CB 1600