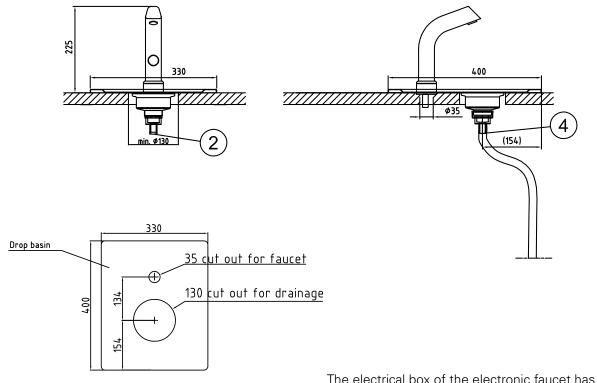

The counter, where drop-in units are installed, must be damp-proof and strong enough to bear the appliance weight.

Net weight: D-I WD-EN 4 kg

The holes to the table for fastening the faucet and drainage.

to be fixed inside the counter.

Please note the water connection which is connected to the electrical box.

- (1.) Electric connection: 230V, 1~, 0,1kW, 10A
- (2) Cold water connection: R1/2", max 500 kPa
- 4 Drain: Connection for hose with 18 mm inner diameter. Hose not included in the delivery.