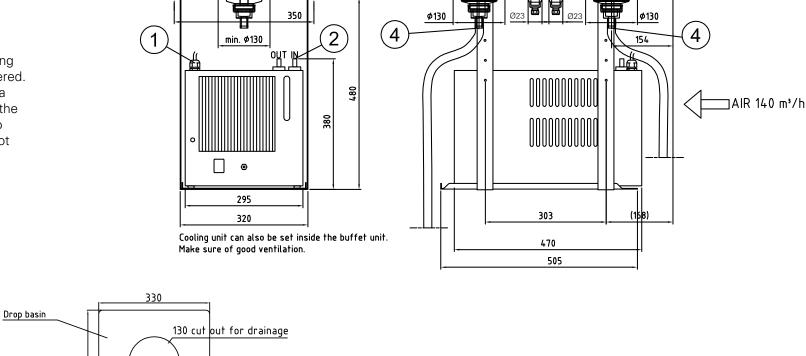

## Installation on top of the table

## **Drop-in Water dispenser** Metos D-I WD-2 mechanical

When constructing the counter, an opening for the connection cable must be considered. The opening must be at least the size of a plug (diameter min. 40 mm). In addition, the edges of the opening must be finished to make sure that the connection cable is not damaged by rubbing against the opening edge.

The counter, where drop-in units are installed, must be damp-proof and strong enough to bear the appliance weight.

Net weight: D-I WD-2 29 kg

fastening the faucet and drainage.

(1.) Electric connection: 230V, 1~, 0,5kW, 10A The length of the connection cable is 3,2 m.

134

- (2) Cold water connection: R1/2", max 500 kPa
- (4) Drain: Connection for hose with 18 mm inner diameter. Hose not included in the delivery.