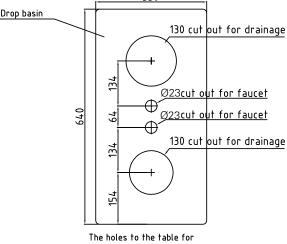

The counter, where drop-in units are installed, must be damp-proof and strong enough to bear the appliance weight.

Net weight: D-I WD-2 29 kg

fastening the faucet and drainage.

(1.) Electric connection: 230V, 1~, 0,5kW, 10A The length of the connection cable is 3,2 m.

134

- (2) Cold water connection: R1/2", max 500 kPa
- (4) Drain: Connection for hose with 18 mm inner diameter. Hose not included in the delivery.